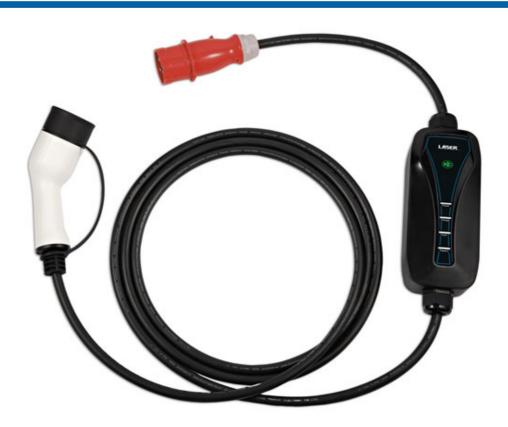

## **EV Charging Cable - Type 2 Female to Commando Plug**

A portable mains charger for use on any BEV (Battery Electric Vehicle) and PHEV (Plug-in Hybrid Electric Vehicle) that uses a Type 2 connector. Suitable for use with a 32A three phase workshop power supply, with a maximum power output 22kW. Supplied in a zip-up carry-case so that it can be kept safely and tidily in the vehicle when not in use.

## **Additional Information**

- 5m long BEV/PHEV charging cable with controller, featuring a Type 2 vehicle plug (female) to 32 amp three phase Commando plug (red) for workshop charging, complete with carry bag.
- Three phase voltage up to 415V AC, for rapid charging up to 22kW.
- Tested to 2,500V DC. Operating temperature: -30C to +50C. Connectors made from durable polycarbonate with copper alloy contacts.
- Applications include: Audi, BMW, Hyundai, Jaguar, Kia, Lucid Air, Mercedes, MINI, Nissan Leaf (2018), Porsche, Range Rover P400e, Renault, Smart, Tesla, Toyota, Volkswagen, Volvo.
- IP55 rated, IEC, UL, TUV, CE & UKCA compliant. EV Charger with a Type 2 to 16A three phase Commando plug (red) also available, please see Part No. 8642.

## **Type 2 Female to CEE Plug 32A** (with Controller)