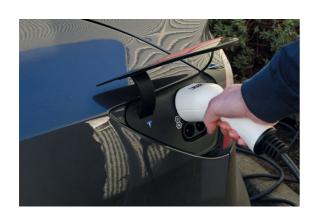

## **EV Charging Cable - Type 2 Female to Commando Plug**

A portable mains charger for use on any BEV (Battery Electric Vehicle) and PHEV (Plug-in Hybrid Electric Vehicle) that uses a Type 2 connector. Suitable for use with a 32A three phase workshop power supply, with a maximum power output 22kW. Supplied in a zip-up carry-case so that it can be kept safely and tidily in the vehicle when not in use.

## **Additional Information**

- 5m long BEV/PHEV charging cable with controller, featuring a Type 2 vehicle plug (female) to 32 amp three phase Commando plug (red) for workshop charging, complete with carry bag.
- Three phase voltage up to 415V AC, for rapid charging up to 22kW.
- Tested to 2,500V DC. Operating temperature: -30C to +50C. Connectors made from durable polycarbonate with copper alloy contacts.
- Applications include: Audi, BMW, Hyundai, Jaguar, Kia, Lucid Air, Mercedes, MINI, Nissan Leaf (2018), Porsche, Range Rover P400e, Renault, Smart, Tesla, Toyota, Volkswagen, Volvo.
- IP55 rated, IEC, UL, TUV, CE & UKCA compliant. EV Charger with a Type 2 to 16A three phase Commando plug (red) also available, please see Part No. 8642.